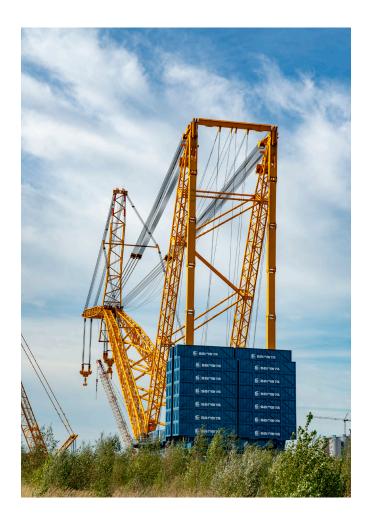

### • BENEFITS

- Complete service package
- Versatile 5.000T capacity lifting machine
- Main boom up to 160m
- Heavy-duty jib up to 100m
- Ring design: compact and stable
- Relocation between lifting positions
- Flexible worldwide transportation
- Locally sourced counterweight reduces transportation cost
- Designed according to European standards
- CE certified
- Hoisting and slewing control systemperformance level E