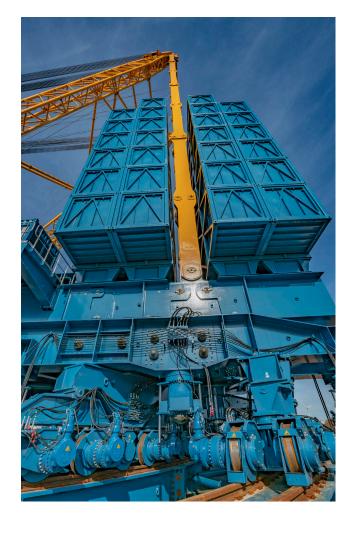

### • BENEFITS

- Complete service package
- Versatile 5.000T capacity lifting machine
- Main boom up to 160m
- Heavy-duty jib up to 100m
- Ring design: compact and stable
- Relocation between lifting positions
- Flexible worldwide transportation
- Locally sourced counterweight reduces transportation cost
- Designed according to European standards
- CE certified
- Hoisting and slewing control systemperformance level E