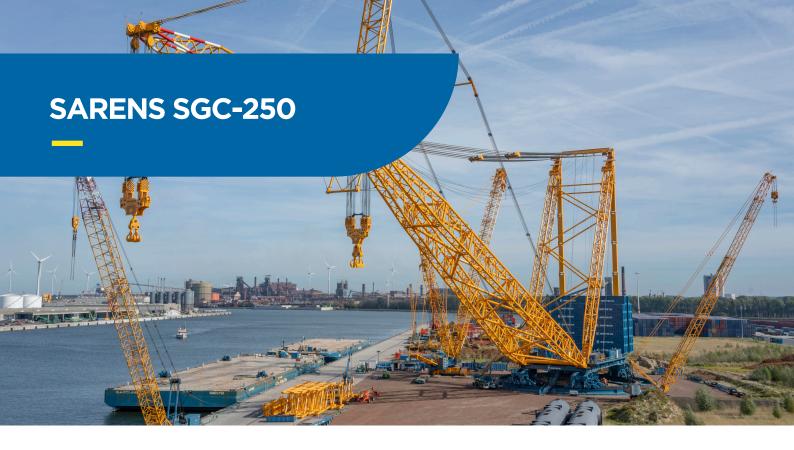

### • DISCOVER OUR SGC-250

- Ring-based heavy lifting crane with maximum load moment of 250.000Tm
- Compact footprint with low ground-bearing pressures

## • HIGHEST STANDARD IN SUPER HEAVY LIFTING

- Extreme lifting height
- State-of-the-art in super heavy lifting

AS OWNERS AND DESIGNERS
OF THE LARGEST CRANE IN THE
WORLD, THE MAJESTIC SGC-250,
WE NEVER LOSE OUR NORTH:
FOR US HEAVY LIFTING IS NOT
JUST A PROFESSION; IT IS OUR
FOURTH-GENERATION VOCATION.